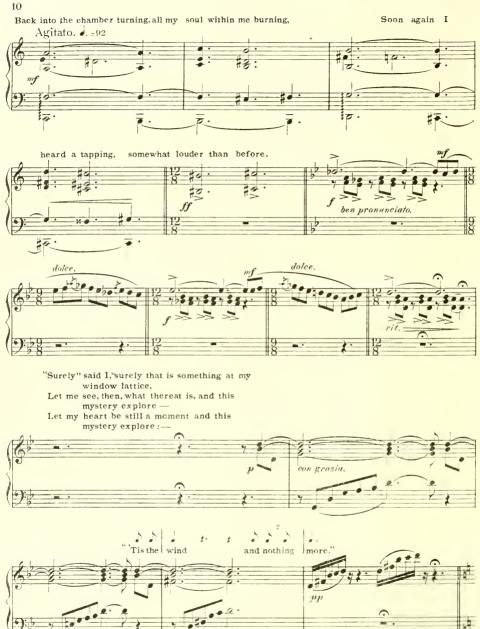

#### THE RAVEN

EDGAR ALLAN POE

ARTHUR BERGH.

(Except where expressly indicated, the reading should be in as free a style as possible.)

Once upon a midnight dreary, while I pondered, weak and weary, Over many a quaint and Andante quasi Allegretto.

curious volume of forgotten lore- While I nodded, nearly napping, suddenly there came a tapping,

I marveled this ungainly fowl to hear discourse so plainly, Though its answer little meaning,-

Ever yet was blessed with seeing bird above his chamber door-Bird or beast upon the sculp-